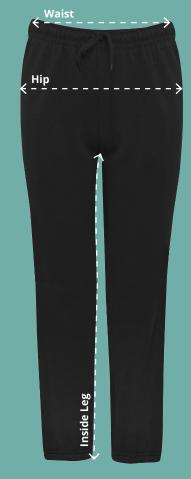

#### Waist (At top of waistband)

Measure from one end of the waistband to the other with the trouser laid down flat.

#### Hip

Measure across the width of the trouser at the bottom of the fly with the trouser laid down flat.

### **Inside Leg**

Measure from the crotch point to the hemline at the inside leg.

Classic Jog Pants Code: AAAA112535 (3SA)

| Classic Jog Pants |      |     |     |      |      |       |    |    |
|-------------------|------|-----|-----|------|------|-------|----|----|
| To fit age        | 2    | 3/4 | 5/6 | 7/8  | 9/10 | 11/12 | 13 |    |
| To fit size       |      |     |     |      |      |       |    | S  |
| 1/2 Waist (cm)*   | 22.5 | 24  | 25  | 26.5 | 29   | 31    | 33 | 35 |
| Hip (cm)*         | 31   | 33  | 36  | 38   | 42   | 46    | 48 | 51 |
| Inside Leg (cm)*  | 35   | 41  | 47  | 53   | 60   | 66    | 71 | 75 |